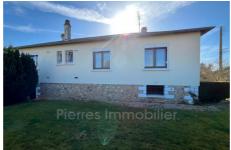

## House 3561 Serquigny

Come and discover this charming 68 m² detached house, located in the peaceful Village district of Serquigny. This residence stands on a 596 m² plot, offering a pleasant living environment with a city view. The house offers a 23 m² living room, in the warm atmosphere of gas heating, as well as the possibility to cook the most delicious meals in a fitted kitchen. This 1962 house, in good condition, requires some modernization work to reveal its full potential. It has two bedrooms, a shower room, a toilet, and benefits from a full basement. Its cellar will be ideal for storing your finest wines. The sanitation is connected to the mains drainage system. Double glazing offers the advantage of peace and insulation. Also enjoy the comfort of central heating. This house is an opportunity not to be missed for those looking for a new home. Buying a house in Serquigny, in the Normandy region, offers many advantages. One of the main strengths is...