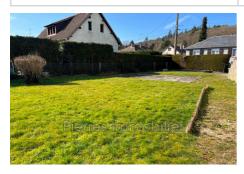

## 128 400 €

For sale house Surface : 71 m<sup>2</sup>

Surface of the living: 23 m² Surface of the land: 596 m² Year of construction: 1962

View : Citadine Hot w ater : Gaz

Inner condition : A moderniser External condition : good Couverture : Ardoises