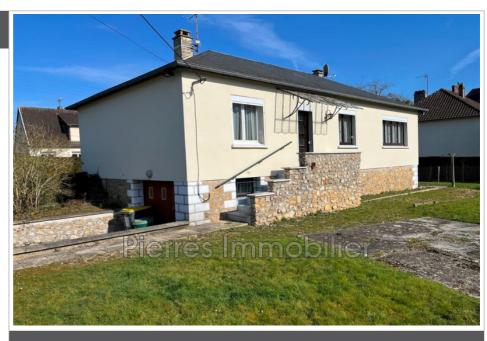

## House 3561 Serquigny

Come and discover this charming 68 m² detached house, located in the peaceful Village district of Serquigny. This residence stands on a 596 m² plot, offering a pleasant living environment with a city view. The house offers a 23 m² living room, in the warm atmosphere of gas heating, as well as the possibility to cook the most delicious meals in a fitted kitchen. This 1962 house, in good condition, requires some modernization work to reveal its full potential. It has two bedrooms, a shower room, a toilet, and benefits from a full basement. Its cellar will be ideal for storing your finest wines. The sanitation is connected to the mains drainage system. Double glazing offers the advantage of peace and insulation. Also enjoy the comfort of central heating. This house is an opportunity not to be missed for those looking for a new home. Buying a house in Serquigny, in the Normandy region, offers many advantages. One of the main strengths is...