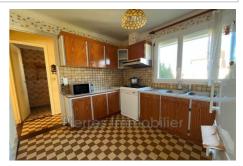

Features:

Sous sol complet, bureau, Chauffage central, double glazing, calm

2 bedroom

1 show er

1 WC

1 garage

1 cellar

## House 3561 Serquigny

Come and discover this charming 68 m² detached house, located in the peaceful Village district of Serquigny. This residence stands on a 596 m² plot, offering a pleasant living environment with a city view. The house offers a 23 m² living room, in the warm atmosphere of gas heating, as well as the possibility to cook the most delicious meals in a fitted kitchen. This 1962 house, in good condition, requires some modernization work to reveal its full potential. It has two bedrooms, a shower room, a toilet, and benefits from a full basement. Its cellar will be ideal for storing your finest wines. The sanitation is connected to the mains drainage system. Double glazing offers the advantage of peace and insulation. Also enjoy the comfort of central heating. This house is an opportunity not to be missed for those looking for a new home. Buying a house in Serquigny, in the Normandy region, offers many advantages. One of the main strengths is...